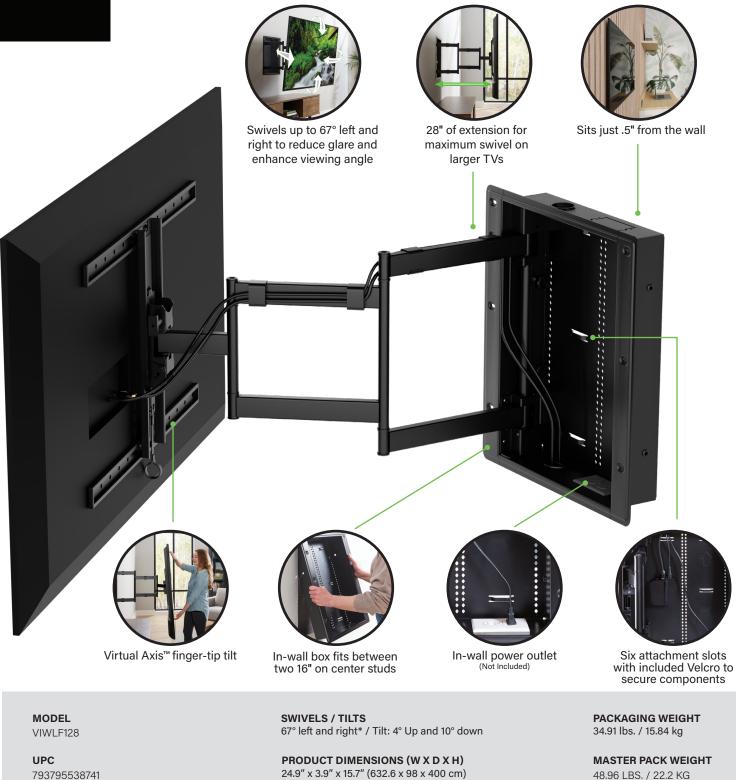

## IN-WALL FULL-MOTION TV MOUNT

The VIWLF128-B2 Large In-Wall Full Motion mount is a premium-grade solution for those seeking the ultimate viewing experience for screens ranging from 42"-85". With up to 28" of extension and a 67° swivel range, this mount sits nearly flush with the wall when recessed (.5"), and features an enclosure that provides AV storage while maintaining a professional aesthetic. Store third-party devices such as streaming players, switches and more, making it the perfect solution for any home entertainment setup.