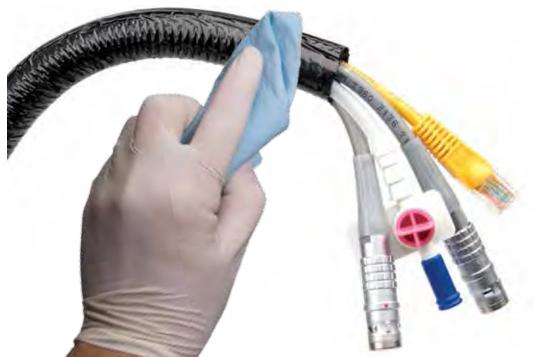

- Water Repellent When Properly Sealed
- Will Not Support Growth of Bacteria
- Disinfects Easily
- Adhesive Resists Most Cleaners and Disinfectants

The fluid resistance of Liquid Wrap sleeve makes it ideal for cable management in medical applications.

The wraparound construction makes installation easy over existing assemblies or harnesses, and the extra wide adhesive strip ensures a positive, aggressive seal against damage from exposure.

L6N is available in 8' pre-cut sticks in Black.