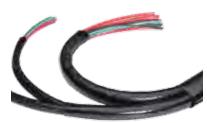

## Stylish Fluid Protection For Wires & Cables

Our new L6 LIQUID WRAP (L6N) semi-rigid wraparound sleeving is engineered from tough braided polyester, and laminated with a layer of strong Mylar® sheeting. This combination provides a strong and lightweight solution for any application that requires protection from repeated exposure to the elements.

The wraparound construction makes installation easy over existing assemblies or harnesses, and the extra wide adhesive strip ensures a positive, aggressive seal against damage from exposure.

L6N is available in 8' pre-cut sticks in Black.