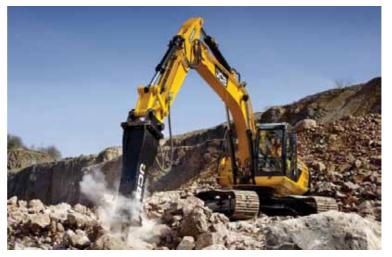

TW is an excellent choice for weld cable or welding hose that is often dragged across the floor. This material resists sparks and hot spall. Turtle-Wrap is also used in Subsea maintenance where barnacles, sea life and salt water can damage hoses. This sleeve is also heavily used on off-shore oil rigs.