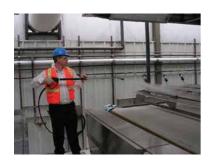

TURTLE WRAP is made of 1,000 Denier Cordura, and double coated with proprietary high FR Neoprene. This protection sleeve is used for bundling and wrapping hoses and cables. The reusable sleeve features Mil-Spec extreme Hook & Loop closure which allows installation without disconnecting hoses and can reduce labor time by 70%.

TW is an excellent choice for weld cable or welding hose that is often dragged across the floor. This material resists sparks and hot spall. Turtle-Wrap is also used in Subsea maintenance where barnacles, sea life and salt water can damage hoses. This sleeve is also heavily used on off-shore oil rigs.