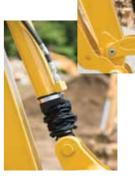

- Tightly Woven Ballistic Nylon Construction
- Heavy Duty, Oversize Hook & Loop Closure
- Repels Liquids
- Easy Retro Fit Installation

DW is perfect for protecting hydraulic pistons in harsh environments.