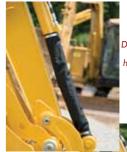

- Tightly Woven Ballistic Nylon Construction
- Heavy Duty, Oversize Hook & Loop Closure
- Repels Liquids
- Easy Retro Fit Installation

DW is perfect for protecting hydraulic pistons in harsh environments.