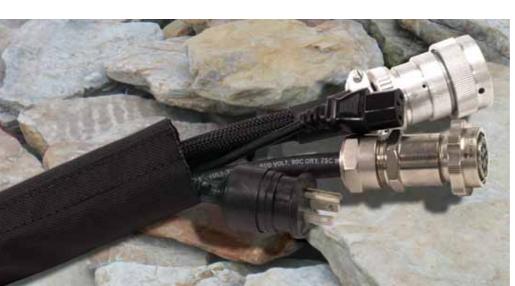

## Harsh Environment Protection with Easy On, Easy Off Hook & Loop Closure

DURA WRAP (DW) is the answer to organizing and controlling wires, cables and hoses that are subjected to constant and extreme use. The flexible sleeve is made from tightly woven ballistic Nylon with an aggressive, industrial strength hook and loop closure. DURA WRAP is used on wires to keep them together, on hoses and cables to prevent abrasion damage or on chains to keep them from ruining expensive finished surfaces.

Dura Wrap reduces expensive downtime thanks to it's easy retro fit installation. No disassembly required.

DW is extremely flexible and easy to install over single or multiple hoses. In the event of a hose rupture, the high strength sleeving helps prevent high pressure fluid from becoming a danger to equipment operators and other personnel.