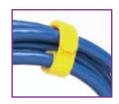

## Velcro® Brand Straps

Reusable and flexible One-Wrap brand straps are perfect for temporary management of cords, cables and wires. Can be reused hundreds of times. Available in a wide range of colors and sizes.