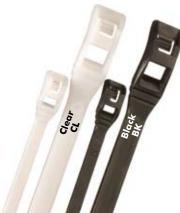

#### Low Profile Cable Ties

These cable ties are safer, smoother and stronger than traditional cable ties. You can apply them to their bundle with side cutters or any industry installation tool. Manufactured from dependable 6/6 Nylon®, these unique cable ties are available in 7" and 14" lengths in either Natural (Clear) or UV stabilized Black.

7" - LPR7.00 14" - LPR14.0

Finish your custom application with genuine chrome cable ties from Techflex.

71/2" - CBC7.50SV