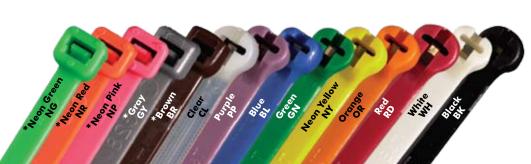

## Velcro® Brand Straps

Reusable and flexible One-Wrap brand straps are perfect for temporary management of cords, cables and wires. Can be reused hundreds of times. Available in a wide range of colors and sizes.

5"- VST5.00 6"- VST6.00 8"- VST8.00 12"- VST12.0 18"- VST18.0