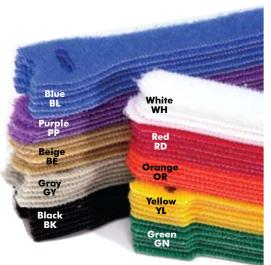

## Velcro® Brand Straps

Reusable and flexible One-Wrap brand straps are perfect for temporary management of cords, cables and wires. Can be reused hundreds of times. Available in a wide range of colors and sizes.

## FR Velcro® Straps

Flame Retardant Velcro® brand straps are suitable for plenum applications and are UL flame rated.

8"- VSF8.00RD 12"- VSF12.0RD 18"- VSF18.0RD