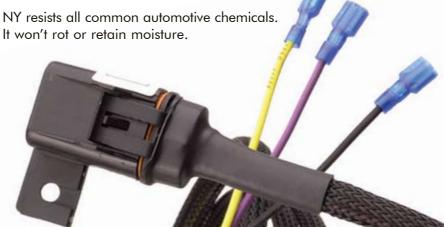

NY's qualities of toughness and ease of installation make it the choice of auto manufacturers for protecting and managing cables and wire

NYLON MONO (NY) is commonly used in the automotive industry to protect hoses and wire harnesses from excessive wear. NY's tough characteristics can increase hose life up to 300%. This lengthened life span is recognized in terms of reduced maintenance, a professional, attractive and durable appearance and greater customer satisfaction. With the additional protection that NY provides, it pays for itself throughout the life of your product.

NY is braided from 12 mil Nylon 6-6 Polyamide monofilament. The tight braid construction covers fully and provides excellent surface abrasion resistance for assemblies exposed to excessive wear. The smooth nylon fibers and tight construction also reduce abrasion damage caused by hoses and harnesses rubbing against the inside wall of the sleeving.