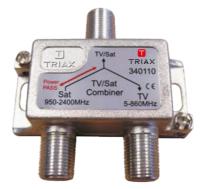

## TRIAX 110 - TV/SAT combiner (diecast)

Art. Number 340110

TRIAX 110 - TV/SAT diecast combiner

TV/SAT mast combiners with F-connector in time-saving housing. The majority of our filters and combiners, are in the same type of time-saving housing as our mast amplifiers.

|                                      | T       0 '6 '' |  |  |
|--------------------------------------|-----------------|--|--|
| Technical Specifications             |                 |  |  |
| ORDER INFORMATION                    |                 |  |  |
| EAN Number                           | 5702663401105   |  |  |
| FREQUENCY RANGE                      |                 |  |  |
| Band                                 | VHF / UHF / SAT |  |  |
| Input 1 - channels                   | IF              |  |  |
| Input 1 - frequency   MHz            | 9502400 MHz     |  |  |
| Input 2 - frequency   MHz            | 5860 MHz        |  |  |
| LOSS                                 |                 |  |  |
| Input 1 - through loss   dB          | 2.0/3.0 dB      |  |  |
| Input 1 - Stop Band Attenuation   dB | 22/25 dB        |  |  |
| Input 2 - through loss   dB          | 2.0 dB          |  |  |
| Input 2 - Stop Band Attenuation   dB | 20 dB           |  |  |
| OPERATIONAL                          |                 |  |  |
| DC Passthrough                       | Yes SAT         |  |  |
| CONNECTORS                           |                 |  |  |
| Number of inputs                     | 2               |  |  |
| Number of outputs                    | 1               |  |  |
| MECHANICAL                           |                 |  |  |
| Product Height   mm                  | 38 mm           |  |  |
| Product Width   mm                   | 75 mm           |  |  |
| Product Depth   mm                   | 16 mm           |  |  |